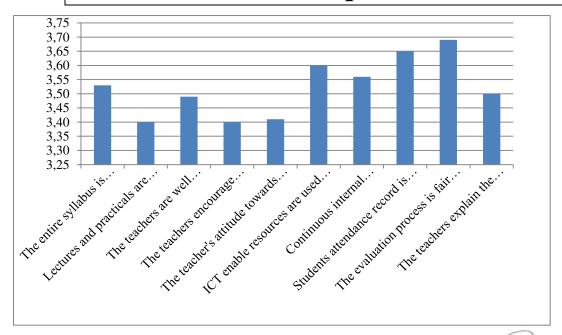

Faculty: Arts, Commerce and Science

Total sample taken = 1744

| Sr. No. | Particular                                                                       | Average<br>Grade<br>point |
|---------|----------------------------------------------------------------------------------|---------------------------|
| 1       | The entire syllabus is completed in stipulated time                              | 3.53                      |
| 2       | Lectures and practicals are conducted by the teachers are punctually and regular | 3.40                      |
| 3       | The teachers are well prepared before conducting the clas                        | 3.49                      |
| 4       | The teachers encourage students for participation and discussion in the class    | 3.40                      |
| 5       | The teacher's attitude towards the students is friendly & helpfu                 | 3.41                      |
| 6       | ICT enable resources are used by the teachers while teaching                     | 3.60                      |
| 7       | Continuous internal evaluation process are conducted regularly                   | 3.56                      |
| 8       | Students attendance record is maintained regularly                               | 3.65                      |
| 9       | The evaluation process is fair and unbiased                                      | 3.69                      |
| 10      | The teachers explain the concepts through examples and applications              | 3.50                      |

## Overall Grade point = 3.52